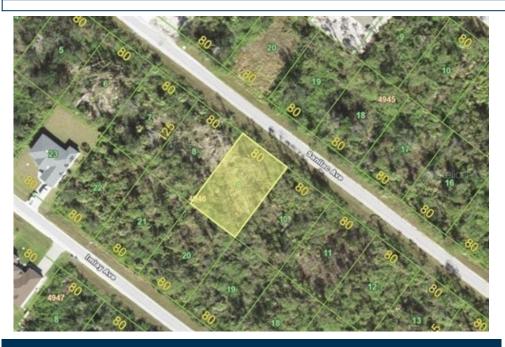

## 14309 Sanilac Ave, Port Charlotte, FL 33981

- » MLS #: D6142681
- » Land | Lot: 9,999 ft<sup>2</sup>
- » More Info: 14309SanilacAve.IsForSale.com

Hans Peterson hanspeterson@michaelsaunders.com http://petersonteam.michaelsaunders.com/

## \$29,000

Remarks

Discover your prime opportunity to own in the highly sought-after South Gulf Cove community! This .23-acre lot is set in a quiet, up-and-coming neighborhood of new homes with plentiful privacy. Enjoy canal access via the community boat ramp, a golf cart-friendly lifestyle, and an optional low HOA just \$120 per year. With ALL public utilities available, this property offers great building potential in a growing waterfront community. Skip the wait with a new 2025 survey available along with complete engineered building plans for a single-family home, as an added bonus.